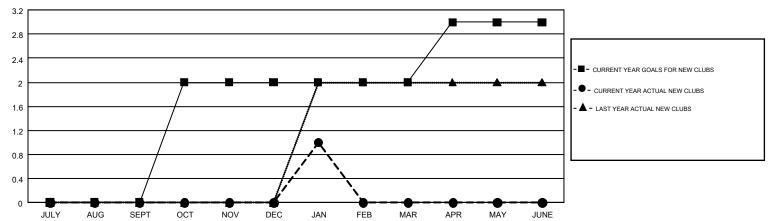

## GMT MONTHLY MEMBERSHIP PROGRESS REPORT

Results as of: 1/31/2019

Multiple District 44

**LOCATION: NEW HAMPSHIRE** 

GMT: MAHESH CHITNIS

GMT CA 1

| Clubs         |               |           |               | Members               |                           |                         |                                              |  |
|---------------|---------------|-----------|---------------|-----------------------|---------------------------|-------------------------|----------------------------------------------|--|
|               | RESULTS FOR   | 2018-2019 |               | RESULTS FOR 2018-2019 |                           |                         |                                              |  |
| QUARTER       | NEW CLUB GOAL | NEW CLUBS | DROPPED CLUBS | QUARTER               | MEMBER GROWTH NET<br>GOAL | MEMBER GROWTH<br>ACTUAL | DROPPED MEMBERS ACTUAL (including transfers) |  |
| JULY/AUG/SEPT | 0             | 0         | 2             | JULY/AUG/SEPT         | -55                       | 24                      | 48                                           |  |
| OCT/NOV/DEC   | 2             | 0         | 0             | OCT/NOV/DEC           | 110                       | 49                      | 41                                           |  |
| JAN/FEB/MAR   | 0             | 1         | 0             | JAN/FEB/MAR           | 20                        | 53                      | 16                                           |  |
| APR/MAY/JUNE  | 1             | 0         | 0             | APR/MAY/JUNE          | 5                         | 0                       | 0                                            |  |

## GOALS AND ACTUAL NEW CLUBS CUMULATIVE

| DROPPED CLUBS: 2  DROPPED MEMBERS |     | 39 CLUBS OF 84 ADDED 1 OR MORE NEW MEMBERS | GENDER DISTRIBUTION  MALE 1,373 (58.65%)  FEMALE 968 (41.35%) |  |     |
|-----------------------------------|-----|--------------------------------------------|---------------------------------------------------------------|--|-----|
| DECEASED                          | 18  | CLICK HERE FOR CUMULATIVE                  | TOTAL FAMILY UNIT MEMBERS                                     |  | 701 |
| CLUB CANCELLED 2 OTHER 84         |     | MEMBERSHIP DATA                            | FAMILY MEMBERS PAYING HALF DUES                               |  | 360 |
| TOTAL                             | 104 |                                            | DOLG                                                          |  |     |