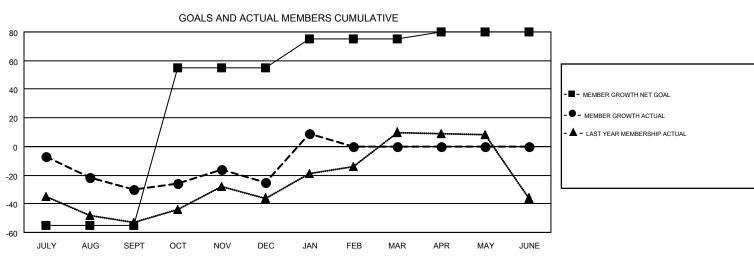

## GMT MONTHLY MEMBERSHIP PROGRESS REPORT

Results as of: 1/31/2019

Multiple District 44

**LOCATION: NEW HAMPSHIRE** 

GMT: MAHESH CHITNIS

GMT CA 1

| Clubs         |               |           |               | Members               |                           |                         |                                              |  |
|---------------|---------------|-----------|---------------|-----------------------|---------------------------|-------------------------|----------------------------------------------|--|
|               | RESULTS FOR   | 2018-2019 |               | RESULTS FOR 2018-2019 |                           |                         |                                              |  |
| QUARTER       | NEW CLUB GOAL | NEW CLUBS | DROPPED CLUBS | QUARTER               | MEMBER GROWTH NET<br>GOAL | MEMBER GROWTH<br>ACTUAL | DROPPED MEMBERS ACTUAL (including transfers) |  |
| JULY/AUG/SEPT | 0             | 0         | 2             | JULY/AUG/SEPT         | -55                       | 24                      | 48                                           |  |
| OCT/NOV/DEC   | 2             | 0         | 0             | OCT/NOV/DEC           | 110                       | 49                      | 41                                           |  |
| JAN/FEB/MAR   | 0             | 1         | 0             | JAN/FEB/MAR           | 20                        | 53                      | 16                                           |  |
| APR/MAY/JUNE  | 1             | 0         | 0             | APR/MAY/JUNE          | 5                         | 0                       | 0                                            |  |

## GOALS AND ACTUAL NEW CLUBS CUMULATIVE

| DROPPED CLUBS: 2  DROPPED MEMBERS |     | 39 CLUBS OF 84 ADDED 1 OR MORE NEW MEMBERS | GENDER DISTRIBUTION  MALE 1,373 (58.65%)  FEMALE 968 (41.35%) |  |     |
|-----------------------------------|-----|--------------------------------------------|---------------------------------------------------------------|--|-----|
| DECEASED                          | 18  | CLICK HERE FOR CUMULATIVE                  | TOTAL FAMILY UNIT MEMBERS                                     |  | 701 |
| CLUB CANCELLED 2 OTHER 84         |     | MEMBERSHIP DATA                            | FAMILY MEMBERS PAYING HALF DUES                               |  | 360 |
| TOTAL                             | 104 |                                            | DOLG                                                          |  |     |